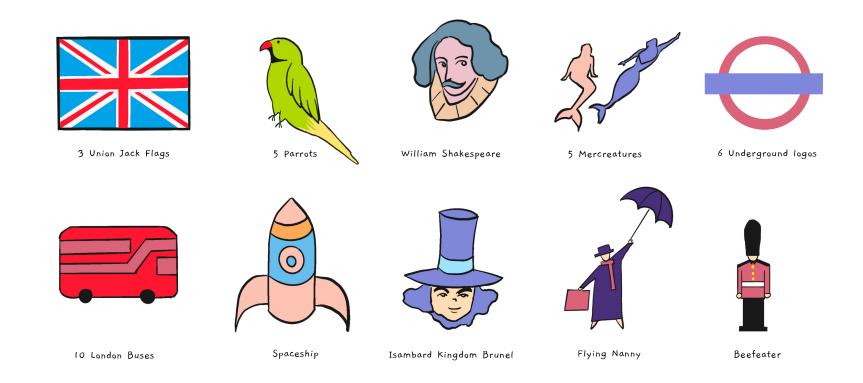

## Spot Iconic London landmarks:

Search for train stations, unusual London animal life and more.

1. Meet Famous Figures: Say hello to William Shakespeare (playwright, poet and actor), nod to an iconic British nanny, and learn from Isambard Kingdom Brunel (19th century engineer).