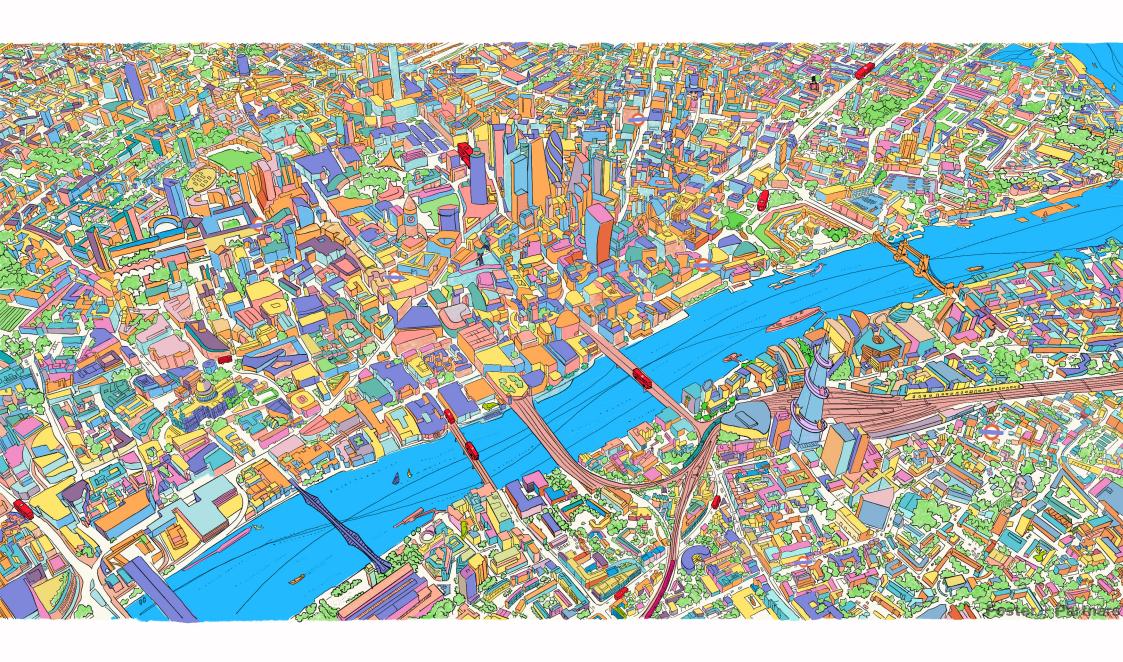

## Embark on a London Adventure as an Archi-tective!

Get ready to uncover Foster + Partners' amazing buildings, spot iconic London landmarks, icons, and meet famous figures on our London Adventure Map. Grab your explorer gear and let the adventure begin!

- 1. Discover Foster + Partners' Buildings: Can you locate them all?
- 2. Bonus Challenge: Detective time! Identify sneaky international structures which are lost in London an architectural mystery to solve!

30 St Mary Axe (The Gherkin)

Hearst Tower

Hankook Technodome

Albion Riverside

Millennium Bridge

City Hall

Microelectronic Center

Droneport

Willis Faber

Kuwait International Airport

The Willis Building

Sainsbury Center